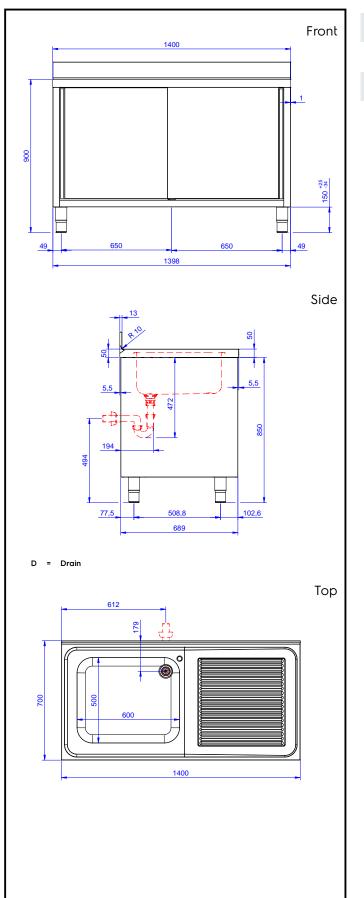

## Drain:

Drainer position:

| 133249 (MLA1416DXPN)         | Right to left |
|------------------------------|---------------|
| Key Information:             |               |
| Cabinet width:               | 1310 mm       |
| Cabinet depth:               | 645 mm        |
| Cabinet height:              | 330 mm        |
| External dimensions, Width:  | 1400 mm       |
| External dimensions, Depth:  | 700 mm        |
| External dimensions, Height: | 1000 mm       |
| Upstand Dimensions, Height:  | 100 mm        |
| Upstand Dimensions, Depth:   | 13 mm         |
| Upstand Dimensions, Radius:  | R=8           |
| Bowls number                 | 1             |
| Bowl dimensions              | 600x500xH300  |
| Number and type of doors:    | 2 Sliding     |
| Worktop thickness:           | 50 mm         |
| Net weight:                  | 60 kg         |
|                              |               |