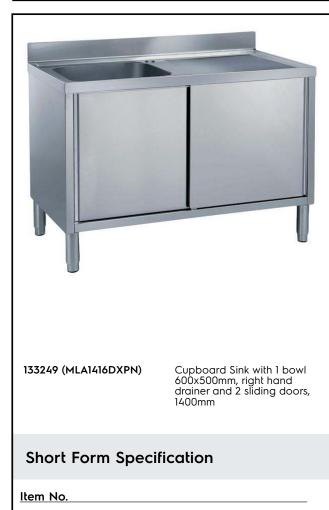

Standard Preparation 1400 mm Cupboard Sink with 1 Bowl & Right Drain

Made entirely from stainless steel. Inner welded frame in stainless steel. Unique connection of panels to inner frame. The 50mm high worktop in 304 AISI stainless steel, Imm in thickness, incorporates a layer of sound deadening material and has upturned edges. Upstand (h=100mm) with 8mm rounded edge. Drainage area suitable for drying operations. Sound-deadened sliding doors. Base panel in 304 AISI stainless steel and height-adjustable intermediate shelf. Sink bowl in 304 AISI stainless steel with overflow pipe and drain hole. Mounted on feet, adjustable in height.

# Standard Preparation 1400 mm Cupboard Sink with 1 Bowl & Right Drain

Standard Preparation 1400 mm Cupboard Sink with 1 Bowl & Right Drain